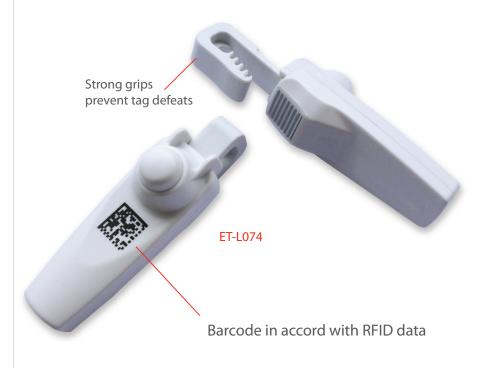

## Virginland's Combo Tag

With combination of EAS and RFID, Virginland's Combo Tag not only enables retailers to prevent shoplifting, but also has the chasing and management function. Laser printing barcode in accord with RFID data can be etched on tag for easy scan and convenient use.

## SUGGESTED APPLICATIONS

Leather, lingerie, silk, cashmere, chiffon and plastic package.

| Product Code | Description        | Dimension(mm) | Weight(g) |
|--------------|--------------------|---------------|-----------|
| ET-L074      | EAS-RFID Combo Tag | 76X22X35mm    | 20.27g    |