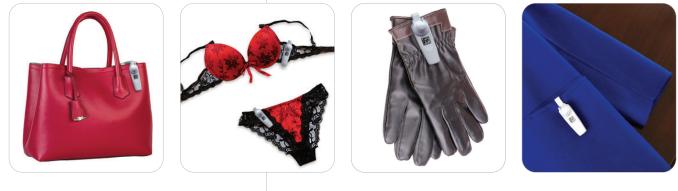

## SUGGESTED APPLICATIONS

Leather, lingerie, silk, cashmere, chiffon and plastic package.

| Product Code | Description        | Dimension(mm) | Weight(g) |
|--------------|--------------------|---------------|-----------|
| ET-L074      | EAS-RFID Combo Tag | 76X22X35mm    | 20.27g    |