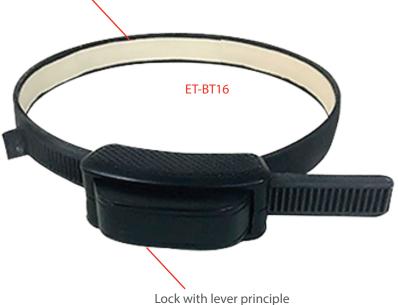

## Wirginland's Milk Can Belt Tag

Milk Can Belt Tag with rubber fits to various kinds of milk cans worldwide. Its rubber inserted on the plastic belt makes it grasp tightly on the smooth surface of the milk cans.

Its strong stainless steel cable lanyard embeded in plastic belt, is impossible to cut with scissors or fire.

Innovated design on the lock part based on lever principle makes it easy and safe to operate when locking and releasing.

Strong stainless steel cable lanyard embeded in plastic

| Product Code | Description   | Dimension(mm) | Weight(kg) |
|--------------|---------------|---------------|------------|
| ET-BT16      | MILK CAN BELT | 180X140X24.5  | 4.50       |