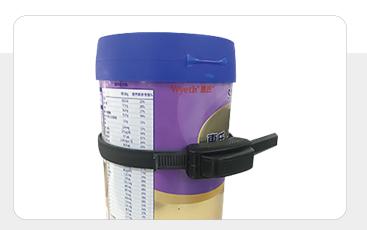

## Wirginland's Milk Can Belt Tag

Milk Can Belt Tag with rubber fits to various kinds of milk cans worldwide. Its rubber inserted on the plastic belt makes it grasp tightly on the smooth surface of the milk cans.

## **KEY FEATURES**

- Strong protection with rubber coated belt
- Fit and lock tightly on various shapes formula milk cans
- Easy operation on locking and releasing on magnet detacher
- Excellent lock design locks tightly by itself
- Stainless steel cable can be coated inside the plastic belt for strong protection
- Durable and Reusable