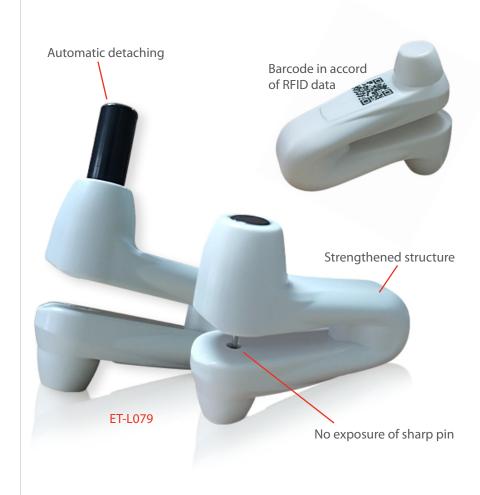

## Whale Tag

With combination of EAS and RFID, Whale Tag not only achieves anti-theft function as EAS tag, but also has the chasing and management function as RFID tag. Laser printing barcode in accord with RFID data can be etched on tag for easy scan and convenient use. Partnered with QueueHop, our Whale Tag is also available for Self-Checkout solution.

## **KEY FEATURES**

- Pending patent
- Self-Checkout
- AM/RF and RFID combination
- Easy application and detaching process
- Light and creative design with strong structure
- Sales, warehouse, logistics management etc. with RFID

## SUGGESTED APPLICATIONS

All apparel.

| Product Code | Description | Dimension(mm) | Weight(g) |
|--------------|-------------|---------------|-----------|
| ET-L079      | WHALETAG    | 53X20X60      | 14.5      |