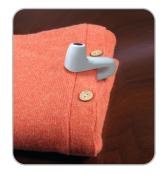

## SUGGESTED APPLICATIONS

All apparel.

| Product Code | Description | Dimension(mm) | Weight(g) |
|--------------|-------------|---------------|-----------|
| ET-L079      | WHALETAG    | 53X20X60      | 14.5      |