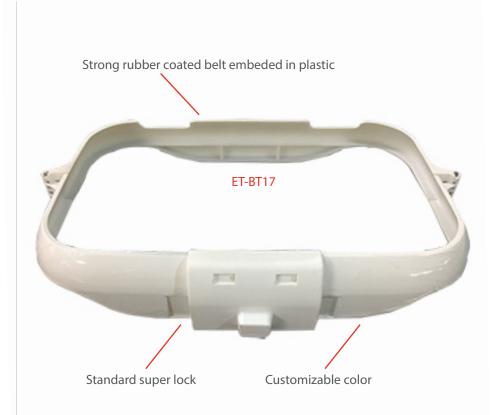

## Virginland's Milk Can Belt Tag

For a long time there has been no good solution on the anti-theft protection for the Aptamil profutura formula can because its unique shape. To satisfy the customers and the market needs, Trust-Tag has devoted a lot to develop a high protection security tag to secure this new type of can. TrustTag is proud to successfully launch the strongest protection EAS security tag specially designed to fit on the Aptamil Profutura milk can perfectly.

## **KEY FEATURES**

- Strong protection against shoplifting
- Locking on the top of the cap to prevent thieves stealing at the shop
- Nice look without reducing commodities and shopping experience
- Reusable and environmentally friendly
- Available in either AM 58Khz or RF 8.2Mhz frequency

| Product Code | Description   | Dimension(mm)  | Weight(g) |
|--------------|---------------|----------------|-----------|
| ET-BT17      | MILK CAN BELT | 202 X 142 X 40 | 6.00g/pc  |