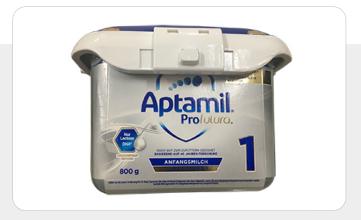

## Virginland's Milk Can Belt Tag

For a long time there has been no good solution on the anti-theft protection for the Aptamil profutura formula can because its unique shape. To satisfy the customers and the market needs, Trust-Tag has devoted a lot to develop a high protection security tag to secure this new type of can. TrustTag is proud to successfully launch the strongest protection EAS security tag specially designed to fit on the Aptamil Profutura milk can perfectly.