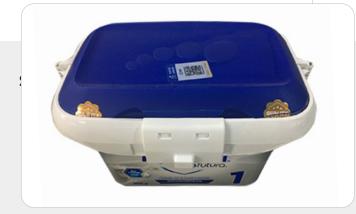

## Virginland's Milk Can Belt Tag

For a long time there has been no good solution on the anti-theft protection for the Aptamil profutura formula can because its unique shape. To satisfy the customers and the market needs, Trust-Tag has devoted a lot to develop a high protection security tag to secure this new type of can. TrustTag is proud to successfully launch the strongest protection EAS security tag specially designed to fit on the Aptamil Profutura milk can perfectly.

## **KEY FEATURES**

- Strong protection against shoplifting
- Locking on the top of the cap to prevent thieves stealing at the shop
- Nice look without reducing commodities and shopping experience
- Reusable and environmentally friendly
- Available in either AM 58Khz or RF 8.2Mhz frequency