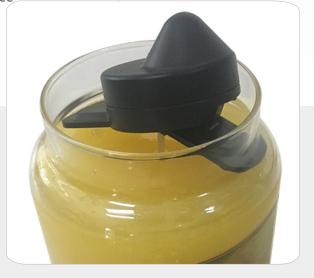

## **Candle Security Tag**

TrustTag's candle anti-theft tag has a simple structure and can be locked and unlocked by one-handed operation. The method of use is to put the anti-theft label in the glass bottle. After the lock is locked, the anti-theft label cannot be taken out. You must use a professional magnetic unlocker to open the lock before taking it out. If the thief directly takes the candle glass bottle with the anti-theft label out of the store, the entrance guard of the store's anti-theft system will call the police, thus successfully realizing the anti-theft function.

## ET-L085 Black or customized

## **KEY FEATURES**

- Simple structure, strong anti-theft function
- EAS Frequency: 58KHz/8.2MHz
- Easy application & removal
- High quality and low price
- Recycled use

| Product Code | Description         | Dimension(mm) | Weight(g) |
|--------------|---------------------|---------------|-----------|
| ET-L085      | CANDLE SECURITY TAG | 85 X 50 X 34  | 22.9g/pc  |