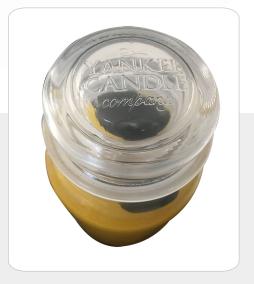

## **Candle Security Tag**

TrustTag's candle anti-theft tag has a simple structure and can be locked and unlocked by one-handed operation. The method of use is to put the anti-theft label in the glass bottle. After the lock is locked, the anti-theft label cannot be taken out. You must use a professional magnetic unlocker to open the lock before taking it out. If the thief directly takes the candle glass bottle with the anti-theft label out of the store, the entrance guard of the store's anti-theft system will call the police, thus successfully realizing the anti-theft function.

## ET-L085 Black or customized

## **KEY FEATURES**

- Simple structure, strong anti-theft function
- EAS Frequency: 58KHz/8.2MHz
- Easy application & removal
- High quality and low price
- Recycled use

| Product Code | Description         | Dimension(mm) | Weight(g) |
|--------------|---------------------|---------------|-----------|
| ET-L085      | CANDLE SECURITY TAG | 85 X 50 X 34  | 22.9g/pc  |